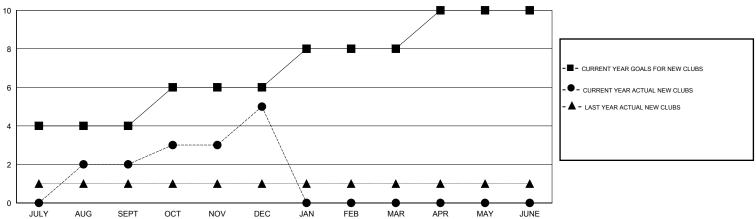

## GMT: ER GURUNATHAN LOCATION INDIA GMT CA 6

| Clubs RESULTS FOR 2016-2017 |                  |           |                  |                  | Members               |                    |                                     |                    |                  |
|-----------------------------|------------------|-----------|------------------|------------------|-----------------------|--------------------|-------------------------------------|--------------------|------------------|
|                             |                  |           |                  |                  | RESULTS FOR 2016-2017 |                    |                                     |                    |                  |
| QUARTER                     | NEW CLUB<br>GOAL | NEW CLUBS | DROPPED<br>CLUBS | NET<br>GAIN/LOSS | QUARTER               | NEW MEMBER<br>GOAL | CHARTER AND<br>NEW MEMBERS<br>ADDED | DROPPED<br>MEMBERS | NET<br>GAIN/LOSS |
| JULY/AUG/SEPT               | 4                | 2         | 0                | 2                | JULY/AUG/SEPT         | 132                | 148                                 | 74                 | 74               |
| OCT/NOV/DEC                 | 2                | 3         | 1                | 2                | OCT/NOV/DEC           | 112                | 155                                 | 41                 | 114              |
| JAN/FEB/MAR                 | 2                | 0         | 0                | 0                | JAN/FEB/MAR           | 106                | 0                                   | 0                  | 0                |
| APR/MAY/JUNE                | 2                | 0         | 0                | 0                | APR/MAY/JUNE          | 42                 | 0                                   | 0                  | 0                |

## GOALS AND ACTUAL NEW CLUBS CUMULATIVE

| -■-  | CURRENT YEAR GOALS FOR NEW |
|------|----------------------------|
| MEMB | EDS.                       |

- CURRENT YEAR ACTUAL MEMBERS

- ▲ - LAST YEAR ACTUAL MEMBERS