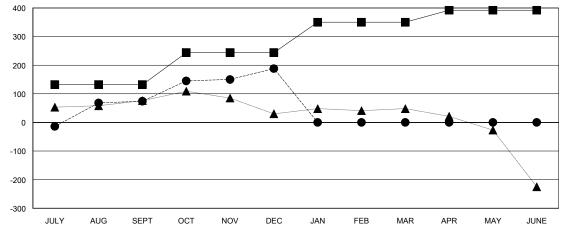

## GMT: ER GURUNATHAN LOCATION INDIA GMT CA 6

| Clubs RESULTS FOR 2016-2017 |                  |           |                  |                  | Members               |                    |                                     |                    |                  |
|-----------------------------|------------------|-----------|------------------|------------------|-----------------------|--------------------|-------------------------------------|--------------------|------------------|
|                             |                  |           |                  |                  | RESULTS FOR 2016-2017 |                    |                                     |                    |                  |
| QUARTER                     | NEW CLUB<br>GOAL | NEW CLUBS | DROPPED<br>CLUBS | NET<br>GAIN/LOSS | QUARTER               | NEW MEMBER<br>GOAL | CHARTER AND<br>NEW MEMBERS<br>ADDED | DROPPED<br>MEMBERS | NET<br>GAIN/LOSS |
| JULY/AUG/SEPT               | 4                | 2         | 0                | 2                | JULY/AUG/SEPT         | 132                | 148                                 | 74                 | 74               |
| OCT/NOV/DEC                 | 2                | 3         | 1                | 2                | OCT/NOV/DEC           | 112                | 155                                 | 41                 | 114              |
| JAN/FEB/MAR                 | 2                | 0         | 0                | 0                | JAN/FEB/MAR           | 106                | 0                                   | 0                  | 0                |
| APR/MAY/JUNE                | 2                | 0         | 0                | 0                | APR/MAY/JUNE          | 42                 | 0                                   | 0                  | 0                |